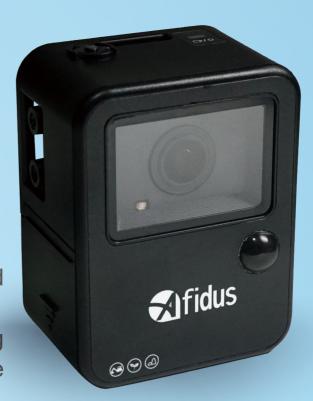

# ATL-230

This is a timelapse revolution, an easy step to professional timelapse, designed for everyone, very easy to use with powerful features inside the camera. Sony Starvis<sup>(TM)</sup> sensor provides amazing video quality, 1080p resolution, long lasting battery life, weather proof design and awesome exclusive features in one camera.