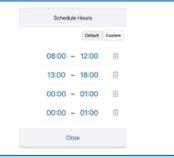

#### Multi-schedule

Exclusive multi-schedule feature allows you recording timelapse video in 4 different period in a day.