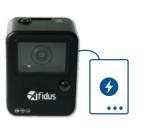

# **Battery Pack Selector**

To extend the time lapse recording hours, you can connect to your own battery pack. Afidus gives you different options to enable the best recording duration.