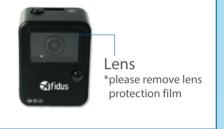

# ATL-230

This is a timelapse revolution, an easy step to professional timelapse, designed for everyone, very easy to use with powerful features inside the camera. Sony Starvis<sup>(TM)</sup> sensor provides amazing video quality, 1080p resolution, long lasting battery life, weather proof design and awesome exclusive features in one camera.