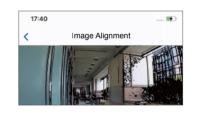

# **Image Alignment**

Exclusive feature in Afidus APP enables you to have the same image composition after relocating your camera or changing batteries.